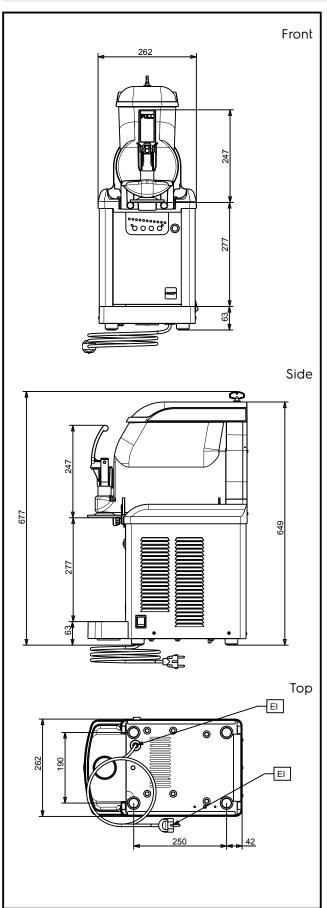

## Frozen Frozen granita, creams and soft-ice cream dispenser with 1 bowl

**Electric** 

Supply voltage: 220-240 V/1 ph/50 Hz

Electrical power, max: 0.42 kW

**Key Information:** 

Net weight: 28 kg

Sustainability